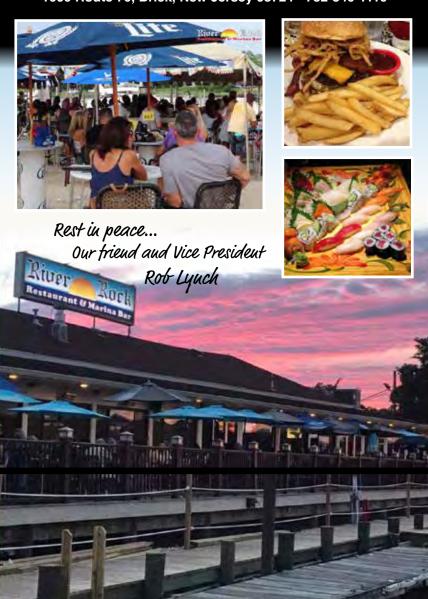

## In Remembrance of Our Friend NJLBA Vice President

Robert P. Lynch
March 14, 1964 – September 19, 2023

The New Jersey Licensed Beverage Association (NJLBA) extends its deepest sympathy to the family and friends of our Vice President Rob Lynch. Rob was the owner and operator of Kilkenny Ale House in Newark, New Jersey. He was an active member of AOH Division 9 of Montclair and the Shillelagh Club of West Orange, enthusiastically assisting in their many charitable events. He was a proud Irish American. Rob was a member of the NJLBA for 14 years and Vice President of the NJLBA for 4 years. He was a very hands-on member and never missed a meeting or event. He was always fighting for our industry and for our members. We will miss his dedication, his smiling face and support, but most of all, his friendship.

The 90th Annual Convention is dedicated to our friend Rob Lynch. May he rest in peace.

#### 1600 Route 70, Brick, New Jersey 08724 • 732-840-1110